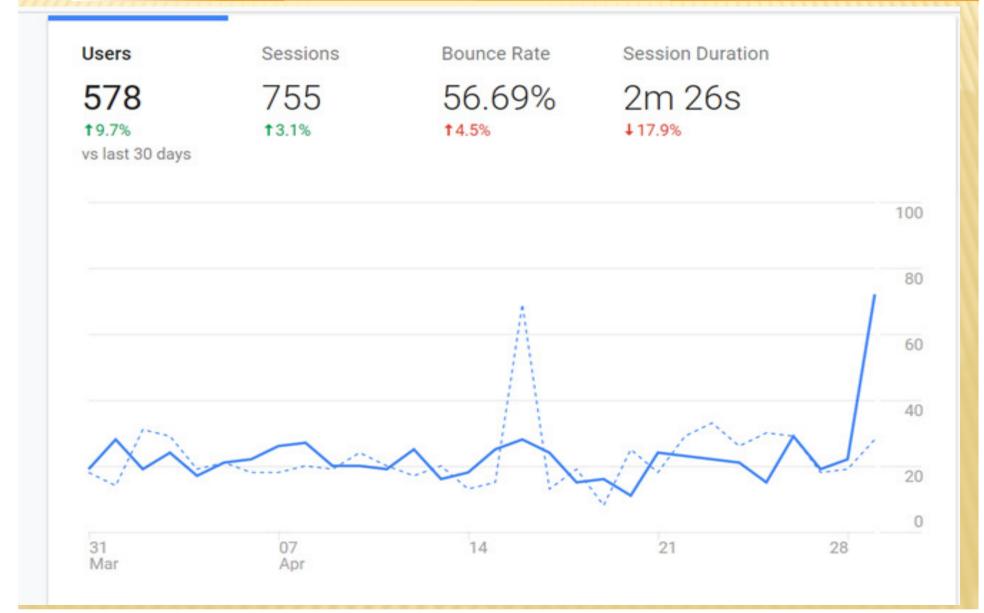

ion over a period of at least two thousand years.

04:28 PM

2018/08/29

🔺 🚺 🚺 .al

# MAIN FOCUS

**×Tuli Website ×Facebook ×YouTube** 





#### Why Tuli Cattle?

The Tuli is indigenous to Southern Africa with hardiness and adaptability bred into it through a process of natural selection over a period of at least two thousand years.

04:28 PM

2018/08/29

🔺 🚺 🚺 .al

# WEBSITE

#### 2019 Journal



Bladsy 1 - 20 (14.8 MB) Bladsy 21 - 41 (5.9 MB) Bladsy 42 - 62 (6 MB) Bladsy 63 - 84 (7.3 MB)





Bladsy 1 - 9 (14.8 MB) Bladsy 10 - 19 (5.9 MB) Bladsy 20 - 29 (14.8 MB) Bladsy 30 - 37 (10.6 MB) Bladsy 38 - 50 (11.8 MB) 2017 Journal



Bladsy 1 - 25 (2.03 MB) Bladsy 26 - 52 (3.79 MB)

#### 2016 Journal



Bladsy 1 - 36 (4.66 MB) Bladsy 1 - 76 (2.83 MB)

#### WEBSITE MARCH



### WEBSITE APRIL



#### WEBSITE MAY 2019

Google Analytics Home







### WEBSITE JULY 2019



#### WEBSITE AUGUST 2019



#### WEBSITE MARCH



## WEBSITE APRIL 2019



# WEBSITE MAY 2019



# WEBSITE JUNE 2019





#### WEBSITE JULY 2019

Where are your users?







### WEBSITE AUGUST 2019







# **TULI FACEBOOK**

×

 $\leftarrow \rightarrow$ C facebook.com/tulicattle.co.za/ Q Tuli Cattle Breeders' Society of SA Christo f Home Create Inbox 21 Notifications 40 Publishing Tools Page Insights Settings **Events** More • Help • Add yourself to the Tuli Cattle Breeders' Society of SA Team Support your Page and build trust with your audience on Tuli Cattle Breeders' Society of SA by letting them see who's on your team. Add Yourself to Team <del>•</del>(ار Tuli Cattle Breeders' Society of SA @tulicattle.co.