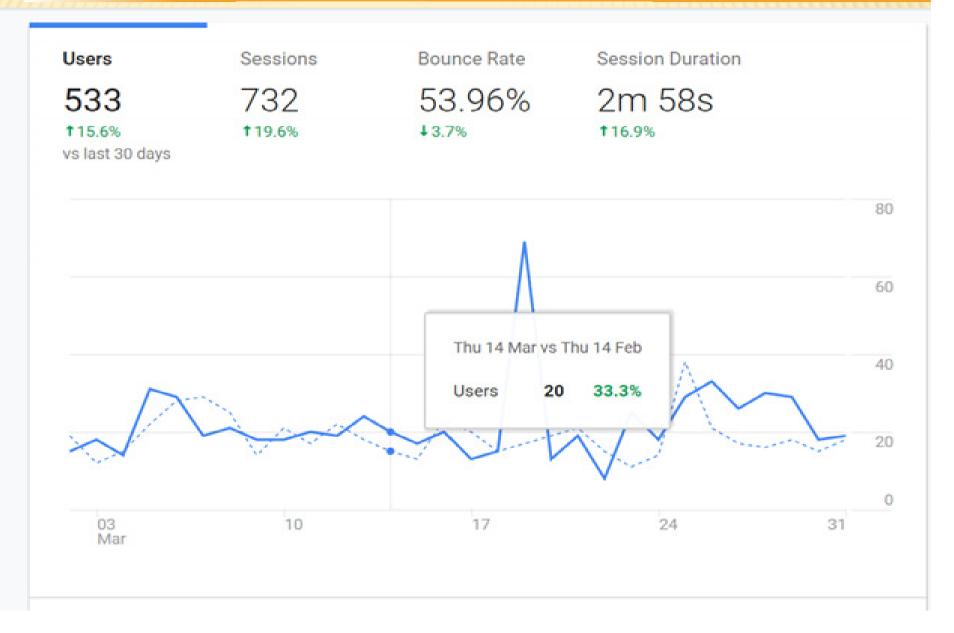

ess of natural selection over a period of at least two thousand years.

04:28 PM

2018/08/29

🔺 🚺 🚺 .al

# MAIN FOCUS

**×Tuli Website ×Facebook ×YouTube** 





#### Why Tuli Cattle?

The Tuli is indigenous to Southern Africa with hardiness and adaptability bred into it through a process of natural selection over a period of at least two thousand years.

04:28 PM

2018/08/29

🔺 🚺 🚺 .al

# WEBSITE

#### 2019 Journal



Bladsy 1 - 20 (14.8 MB) Bladsy 21 - 41 (5.9 MB) Bladsy 42 - 62 (6 MB) Bladsy 63 - 84 (7.3 MB)





Bladsy 1 - 9 (14.8 MB) Bladsy 10 - 19 (5.9 MB) Bladsy 20 - 29 (14.8 MB) Bladsy 30 - 37 (10.6 MB) Bladsy 38 - 50 (11.8 MB) 2017 Journal



Bladsy 1 - 25 (2.03 MB) Bladsy 26 - 52 (3.79 MB)

#### 2016 Journal



Bladsy 1 - 36 (4.66 MB) Bladsy 1 - 76 (2.83 MB)

#### WEBSITE MARCH



### WEBSITE APRIL



#### WEBSITE MAY 2019

Google Analytics Home







### WEBSITE JULY 2019



#### WEBSITE AUGUST 2019



#### WEBSITE MARCH



## WEBSITE APRIL 2019



# WEBSITE MAY 2019



# WEBSITE JUNE 2019





#### WEBSITE JULY 2019

Where are your users?







### WEBSITE AUGUST 2019







# **TULI FACEBOOK**

×

 $\leftarrow \rightarrow$ C facebook.com/tulicattle.co.za/ Q Tuli Cattle Breeders' Society of SA Christo f Home Create Inbox 21 Notifications 40 Publishing Tools Page Insights Settings **Events** More • Help • Add yourself to the Tuli Cattle Breeders' Society of SA Team Support your Page and build trust with your audience on Tuli Cattle Breeders' Society of SA by letting them see who's on your team. Add Yourself to Team <del>•</del>(ار Tuli Cattle Breeders' Society