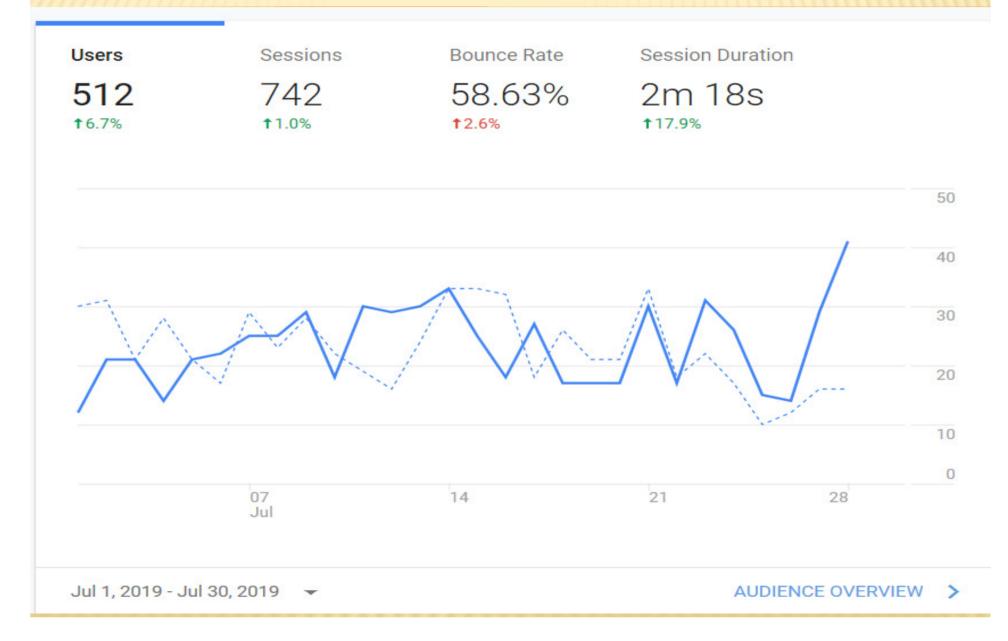

🚺 .al

# MAIN FOCUS

**×Tuli Website ×Facebook ×YouTube** 





#### Why Tuli Cattle?

The Tuli is indigenous to Southern Africa with hardiness and adaptability bred into it through a process of natural selection over a period of at least two thousand years.

04:28 PM

2018/08/29

🔺 🚺 🚺 .al

# WEBSITE

#### 2019 Journal



Bladsy 1 - 20 (14.8 MB) Bladsy 21 - 41 (5.9 MB) Bladsy 42 - 62 (6 MB) Bladsy 63 - 84 (7.3 MB)





Bladsy 1 - 9 (14.8 MB) Bladsy 10 - 19 (5.9 MB) Bladsy 20 - 29 (14.8 MB) Bladsy 30 - 37 (10.6 MB) Bladsy 38 - 50 (11.8 MB) 2017 Journal



Bladsy 1 - 25 (2.03 MB) Bladsy 26 - 52 (3.79 MB)

#### 2016 Journal



Bladsy 1 - 36 (4.66 MB) Bladsy 1 - 76 (2.83 MB)

#### WEBSITE MARCH



### WEBSITE APRIL



#### WEBSITE MAY 2019

Google Analytics Home







### WEBSITE JULY 2019



#### WEBSITE AUGUST 2019



#### WEBSITE MARCH



## WEBSITE APRIL 2019



# WEBSITE MAY 2019



# WEBSITE JUNE 2019





#### WEBSITE JULY 2019

Where are your users?







### WEBSITE AUGUST 2019







# **TULI FACEBOOK**

×

 $\leftarrow \rightarrow$ C facebook.com/tulicattle.co.za/ Q Tuli Cattle Breeders' Society of SA Christo f Home Create Inbox 21 Notifications 40 Publishing Tools Page Insights Settings **Events** More • Help • Add yourself to the Tuli Cattle Breeders' Society of SA Team Support your Page and build trust with your audience on Tuli Cattle Breeders' Society of SA by letting them see who's on your team. Add Yourself to Team <del>•</del>(ار Tuli Cattle Breeders' Society of SA @tulicattle.co.za Home Posts Reviews Videos Photos About Liked 🔻 S Following -A Share + Add