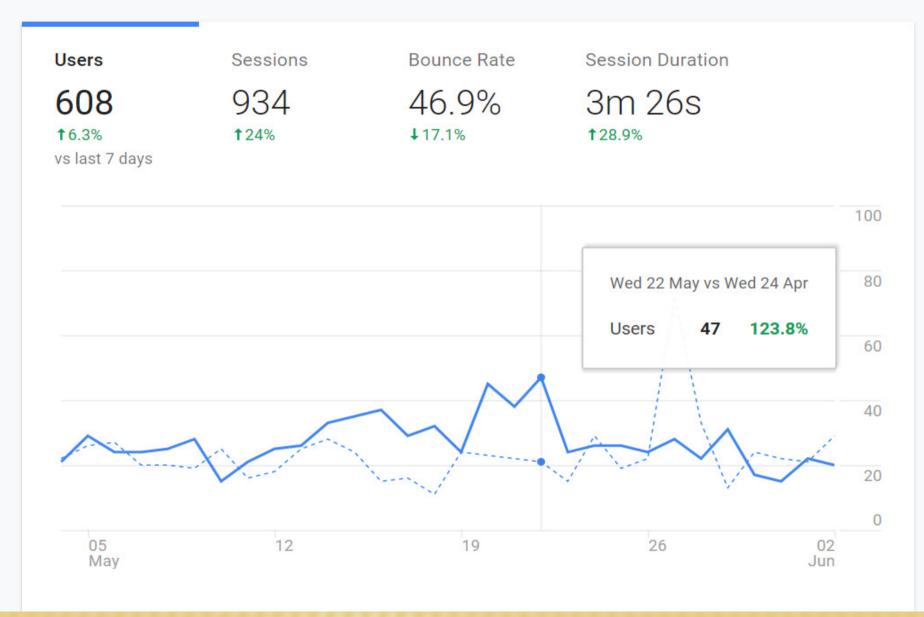

.

04:28 PM

2018/08/29

🔺 🚺 🚺 .al

# MAIN FOCUS

**×Tuli Website ×Facebook ×YouTube** 





#### Why Tuli Cattle?

The Tuli is indigenous to Southern Africa with hardiness and adaptability bred into it through a process of natural selection over a period of at least two thousand years.

04:28 PM

2018/08/29

🔺 🚺 🚺 .al

# WEBSITE

#### 2019 Journal



Bladsy 1 - 20 (14.8 MB) Bladsy 21 - 41 (5.9 MB) Bladsy 42 - 62 (6 MB) Bladsy 63 - 84 (7.3 MB)





Bladsy 1 - 9 (14.8 MB) Bladsy 10 - 19 (5.9 MB) Bladsy 20 - 29 (14.8 MB) Bladsy 30 - 37 (10.6 MB) Bladsy 38 - 50 (11.8 MB) 2017 Journal



Bladsy 1 - 25 (2.03 MB) Bladsy 26 - 52 (3.79 MB)

#### 2016 Journal



Bladsy 1 - 36 (4.66 MB) Bladsy 1 - 76 (2.83 MB)

#### WEBSITE MARCH



### WEBSITE APRIL



#### WEBSITE MAY 2019

Google Analytics Home







### WEBSITE JULY 2019



#### WEBSITE AUGUST 2019



#### WEBSITE MARCH



## WEBSITE APRIL 2019



# WEBSITE MAY 2019



# WEBSITE JUNE 2019





#### WEBSITE JULY 2019

Where are your users?







### WEBSITE AUGUST 2019







# **TULI FACEBOOK**

×

 $\leftarrow \rightarrow$ C facebook.com/tulicattle.co.za/ Q Tuli Cattle Breeders' Society of SA Christo f Home Create Inbox 21 Notifications 40 Publishing Tools Page Insights Settings **Events** More • Help • Add yourself to the Tuli Cattle Breeders' Society of SA Team Support your Page and build trust with your audience on Tuli Cattle Breeders' Society of SA by letting them see who's on your team. Add Yourself to Team <del>•</del>(ار Tuli Cattle Breeders' Society of SA @tulicattle.co.za Home Posts Reviews Videos Photos About Liked