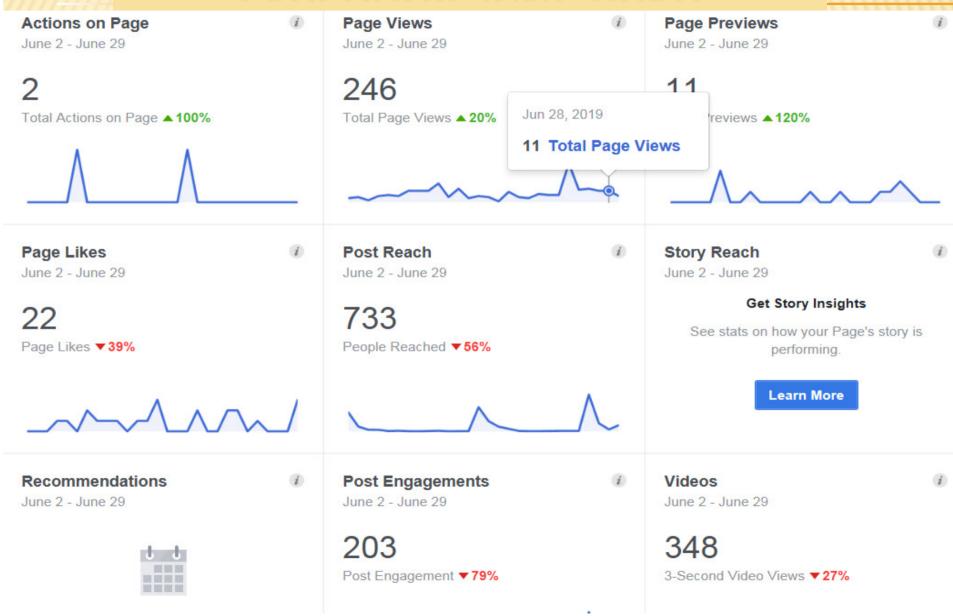

| 35<br>Page Followers ▲ 25%                                      |

#### **FACEBOOK JUNE 2019**



#### FACEBOOK JULY 2019

| Actions on Page                                                 | Page Views                                | Page Previews                                                              |
|-----------------------------------------------------------------|-------------------------------------------|----------------------------------------------------------------------------|
| July 2 - July 29                                                | July 2 - July 29                          | July 2 - July 29                                                           |
|                                                                 | 94<br>Total Page Views ▼63%               | 4<br>Page Previews <del>▼ 64%</del>                                        |
| We have insuffi