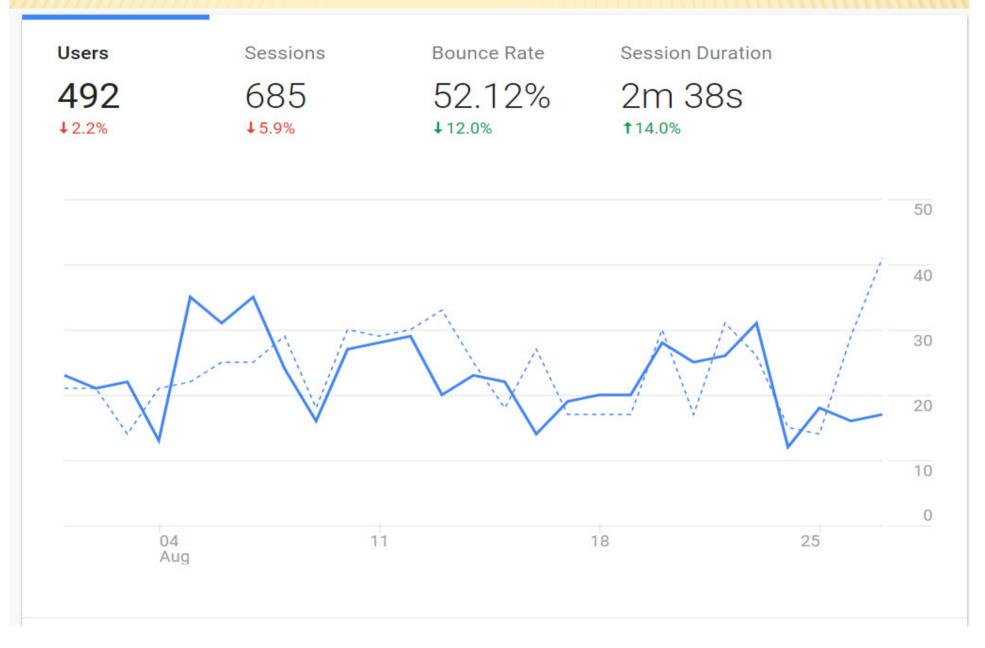

Website ×Facebook ×YouTube** 





#### Why Tuli Cattle?

The Tuli is indigenous to Southern Africa with hardiness and adaptability bred into it through a process of natural selection over a period of at least two thousand years.

04:28 PM

2018/08/29

🔺 🚺 🚺 .al

# WEBSITE

#### 2019 Journal



Bladsy 1 - 20 (14.8 MB) Bladsy 21 - 41 (5.9 MB) Bladsy 42 - 62 (6 MB) Bladsy 63 - 84 (7.3 MB)





Bladsy 1 - 9 (14.8 MB) Bladsy 10 - 19 (5.9 MB) Bladsy 20 - 29 (14.8 MB) Bladsy 30 - 37 (10.6 MB) Bladsy 38 - 50 (11.8 MB) 2017 Journal



Bladsy 1 - 25 (2.03 MB) Bladsy 26 - 52 (3.79 MB)

#### 2016 Journal



Bladsy 1 - 36 (4.66 MB) Bladsy 1 - 76 (2.83 MB)

#### WEBSITE MARCH



### WEBSITE APRIL



#### WEBSITE MAY 2019

Google Analytics Home







### WEBSITE JULY 2019



#### WEBSITE AUGUST 2019



#### WEBSITE MARCH



## WEBSITE APRIL 2019



# WEBSITE MAY 2019



# WEBSITE JUNE 2019





#### WEBSITE JULY 2019

Where are your users?







### WEBSITE AUGUST 2019







# **TULI FACEBOOK**

×

 $\leftarrow \rightarrow$ C facebook.com/tulicattle.co.za/ Q Tuli Cattle Breeders' Society of SA Christo f Home Create Inbox 21 Notifications 40 Publishing Tools Page Insights Settings **Events** More • Help • Add yourself to the Tuli Cattle Breeders' Society of SA Team Support your Page and build trust with your audience on Tuli Cattle Breeders' Society of SA by letting them see who's on your team. Add Yourself to Team <del>•</del>(ار Tuli Cattle Breeders' Society of SA @tulicattle.co.za Home Posts Reviews Videos Photos About Liked 🔻 S Following -A Share + Add a Button ... Community

## F