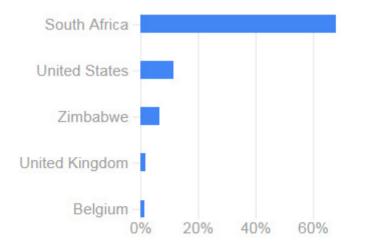

through a process of natural selection over a period of at least two thousand years.

04:28 PM

2018/08/29

🔺 🚺 🚺 .al

# WEBSITE

#### 2019 Journal



Bladsy 1 - 20 (14.8 MB) Bladsy 21 - 41 (5.9 MB) Bladsy 42 - 62 (6 MB) Bladsy 63 - 84 (7.3 MB)





Bladsy 1 - 9 (14.8 MB) Bladsy 10 - 19 (5.9 MB) Bladsy 20 - 29 (14.8 MB) Bladsy 30 - 37 (10.6 MB) Bladsy 38 - 50 (11.8 MB) 2017 Journal



Bladsy 1 - 25 (2.03 MB) Bladsy 26 - 52 (3.79 MB)

#### 2016 Journal



Bladsy 1 - 36 (4.66 MB) Bladsy 1 - 76 (2.83 MB)

#### WEBSITE MARCH



### WEBSITE APRIL



#### WEBSITE MAY 2019

Google Analytics Home







### WEBSITE JULY 2019



#### WEBSITE AUGUST 2019



#### WEBSITE MARCH



## WEBSITE APRIL 2019



# WEBSITE MAY 2019



# WEBSITE JUNE 2019





#### WEBSITE JULY 2019

Where are your users?







### WEBSITE AUGUST 2019







# **TULI FACEBOOK**

×

 $\leftarrow \rightarrow$ C facebook.com/tulicattle.co.za/ Q Tuli Cattle Breeders' Society of SA Christo f Home Create Inbox 21 Notifications 40 Publishing Tools Page Insights Settings **Events** More • Help • Add yourself to the Tuli Cattle Breeders' Society of SA Team Support your Page and build trust with your audience on Tuli Cattle Breeders' Society of SA by letting them see who's on your team. Add Yourself to Team <del>•</del>(ار Tuli Cattle Breeders' Society of SA @tulicattle.co.za Home Posts Reviews Videos Photos About Liked 🔻 S Following -A Share + Add a Button ... Community

## FACE BOOK MARCH 2019

| Page Likes (i)<br>March 4 - March 31       | Post Reach<br>March 4 - March 31 | Recommendations<br>March 4 - March 31