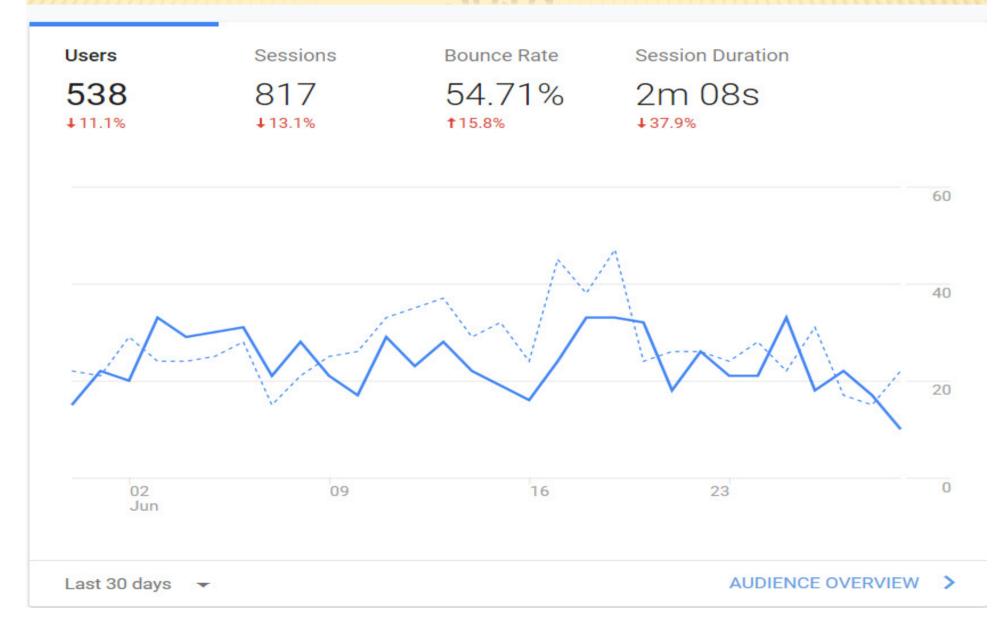

4:28 PM

2018/08/29

🔺 🚺 🚺 .al

# MAIN FOCUS

**×Tuli Website ×Facebook ×YouTube** 





#### Why Tuli Cattle?

The Tuli is indigenous to Southern Africa with hardiness and adaptability bred into it through a process of natural selection over a period of at least two thousand years.

04:28 PM

2018/08/29

🔺 🚺 🚺 .al

# WEBSITE

#### 2019 Journal



Bladsy 1 - 20 (14.8 MB) Bladsy 21 - 41 (5.9 MB) Bladsy 42 - 62 (6 MB) Bladsy 63 - 84 (7.3 MB)





Bladsy 1 - 9 (14.8 MB) Bladsy 10 - 19 (5.9 MB) Bladsy 20 - 29 (14.8 MB) Bladsy 30 - 37 (10.6 MB) Bladsy 38 - 50 (11.8 MB) 2017 Journal



Bladsy 1 - 25 (2.03 MB) Bladsy 26 - 52 (3.79 MB)

#### 2016 Journal



Bladsy 1 - 36 (4.66 MB) Bladsy 1 - 76 (2.83 MB)

#### WEBSITE MARCH



### WEBSITE APRIL



#### WEBSITE MAY 2019

Google Analytics Home







### WEBSITE JULY 2019



#### WEBSITE AUGUST 2019



#### WEBSITE MARCH



## WEBSITE APRIL 2019



# WEBSITE MAY 2019



# WEBSITE JUNE 2019





#### WEBSITE JULY 2019

Where are your users?







### WEBSITE AUGUST 2019







# **TULI FACEBOOK**

×

 $\leftarrow \rightarrow$ C facebook.com/tulicattle.co.za/ Q Tuli Cattle Breeders' Society of SA Christo f Home Create Inbox 21 Notifications 40 Publishing Tools Page Insights Settings **Events** More • Help • Add yourself to the Tuli Cattle Breeders' Society of SA Team Support your Page and build trust with your audience on Tuli Cattle Breeders' Society of SA by letting them see who's on your team. Add Yourself to Team <del>•</del>(ار Tuli Cattle Breeders' Society of SA @tulicattle.co.za Home Posts Reviews Videos Photos About Liked 🔻 S