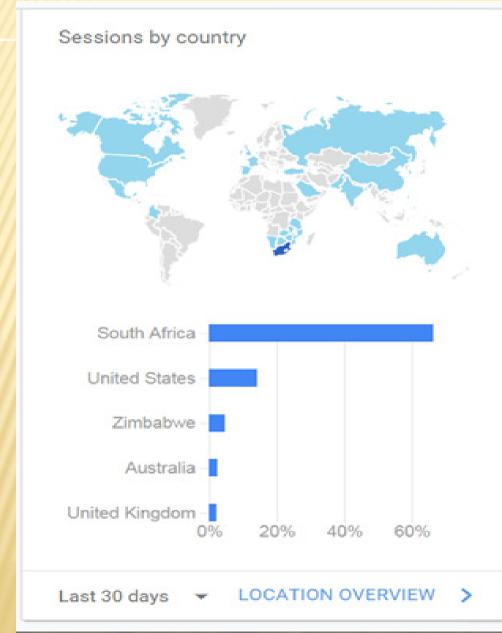

uTube** 





#### Why Tuli Cattle?

The Tuli is indigenous to Southern Africa with hardiness and adaptability bred into it through a process of natural selection over a period of at least two thousand years.

04:28 PM

2018/08/29

🔺 🚺 🚺 .al

# WEBSITE

#### 2019 Journal



Bladsy 1 - 20 (14.8 MB) Bladsy 21 - 41 (5.9 MB) Bladsy 42 - 62 (6 MB) Bladsy 63 - 84 (7.3 MB)





Bladsy 1 - 9 (14.8 MB) Bladsy 10 - 19 (5.9 MB) Bladsy 20 - 29 (14.8 MB) Bladsy 30 - 37 (10.6 MB) Bladsy 38 - 50 (11.8 MB) 2017 Journal



Bladsy 1 - 25 (2.03 MB) Bladsy 26 - 52 (3.79 MB)

#### 2016 Journal



Bladsy 1 - 36 (4.66 MB) Bladsy 1 - 76 (2.83 MB)

#### WEBSITE MARCH



### WEBSITE APRIL



#### WEBSITE MAY 2019

Google Analytics Home







### WEBSITE JULY 2019



#### WEBSITE AUGUST 2019



#### WEBSITE MARCH



## WEBSITE APRIL 2019



# WEBSITE MAY 2019



# WEBSITE JUNE 2019





#### WEBSITE JULY 2019

Where are your users?







### WEBSITE AUGUST 2019







# **TULI FACEBOOK**

×

 $\leftarrow \rightarrow$ C facebook.com/tulicattle.co.za/ Q Tuli Cattle Breeders' Society of SA Christo f Home Create Inbox 21 Notifications 40 Publishing Tools Page Insights Settings **Events** More • Help • Add yourself to the Tuli Cattle Breeders' Society of SA Team Support your Page and build trust with your audience on Tuli Cattle Breeders' Society of SA by letting them see who's on your team. Add Yourself to Team <del>•</del>(ار Tuli Cattle Breeders' Society of SA @tulicattle.co.za Home Posts Reviews Videos Photos About Liked 🔻 S Following -A Share + Add a Button ... Community

## FACE BOOK MARCH 2019

|