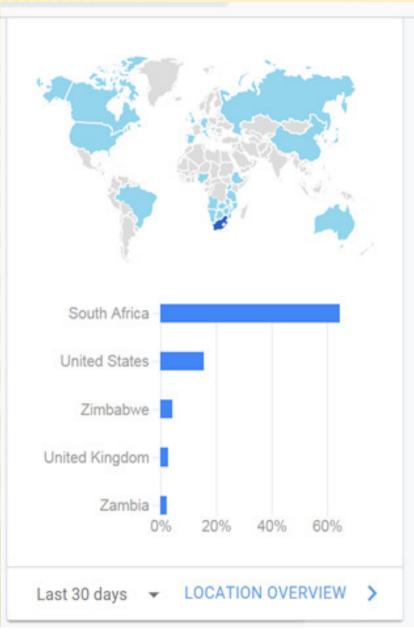

li Cattle?

The Tuli is indigenous to Southern Africa with hardiness and adaptability bred into it through a process of natural selection over a period of at least two thousand years.

04:28 PM

2018/08/29

🔺 🚺 🚺 .al

# WEBSITE

#### 2019 Journal



Bladsy 1 - 20 (14.8 MB) Bladsy 21 - 41 (5.9 MB) Bladsy 42 - 62 (6 MB) Bladsy 63 - 84 (7.3 MB)





Bladsy 1 - 9 (14.8 MB) Bladsy 10 - 19 (5.9 MB) Bladsy 20 - 29 (14.8 MB) Bladsy 30 - 37 (10.6 MB) Bladsy 38 - 50 (11.8 MB) 2017 Journal



Bladsy 1 - 25 (2.03 MB) Bladsy 26 - 52 (3.79 MB)

#### 2016 Journal



Bladsy 1 - 36 (4.66 MB) Bladsy 1 - 76 (2.83 MB)

#### WEBSITE MARCH



### WEBSITE APRIL



#### WEBSITE MAY 2019

Google Analytics Home







### WEBSITE JULY 2019



#### WEBSITE AUGUST 2019



#### WEBSITE MARCH



## WEBSITE APRIL 2019



# WEBSITE MAY 2019



# WEBSITE JUNE 2019





#### WEBSITE JULY 2019

Where are your users?







### WEBSITE AUGUST 2019







# **TULI FACEBOOK**

×

 $\leftarrow \rightarrow$ C facebook.com/tulicattle.co.za/ Q Tuli Cattle Breeders' Society of SA Christo f Home Create Inbox 21 Notifications 40 Publishing Tools Page Insights Settings **Events** More • Help • Add yourself to the Tuli Cattle Breeders' Society of SA Team Support your Page and build trust with your audience on Tuli Cattle Breeders' Society of SA by letting them see who's on your team. Add Yourself to Team <del>•</del>(ار Tuli Cattle Breeders' Society of SA @tulicattle.co.za Home Posts Reviews Videos Photos About Liked 🔻 S Following -A Share + Add a Button ... Community

## FACE BOOK MARCH 2019

| Page Likes (i)<br>March